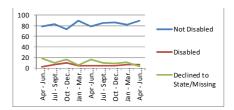

Within the overall Council workforce the respective percentages are 23% (Bangladeshi), 22% (Black) and 44% (White). There are, however, significant variations from quarter to quarter due to the relatively small number of recruitment exercises taking place in each quarter. For example, quarterly White recruitment within the last 2 years has fluctuated between 30% and 52% of the quarterly total, whilst the range in the recruitment of Bangladeshi staff isfrom 20% to 36% of the quarterly totals.

During the full year 2013/14, 58% of new starters were LBTH residents, though the figure fell to 44% in Quarter 4 2013/14 and 49% in Quarter 1 2014/15.

- 6.17 Nonetheless, during the year 2013/14, 420borough residents were appointed to Council jobs. Trend information is supplied in Appendix 5 and in future reports, when data is available for a longer period, demographic trends will be analysed. Resident information has only been collected since April 2013.
- 6.18 In comparison with the demographics for working age LBTH residents, over the previous 12 monthsBangladeshis, who represent 25% of the Borough's working age population, accounted for 27% of new starters. The number of White new starters and Black new starters were 48% and 16% respectively, whilst the corresponding percentages within the Borough's working age population were 51% and 7%.
- 6.19 For the year 2013/14, 61.4% of new starters were women, broadly reflecting the current makeup of the Council workforce, though not, of course, the Borough population. Similarly the salary of new starters is heavily skewed towards the lower paid, reflecting the current distribution of salaries amongst the workforce and recruitment to front line posts.
- While the new starters detailed above have an impact on the Council's Workforce to Reflect the Community targets, this is only one factor; the number of people exiting the organisation will have an equally significant impact.

# 7. FINANCECOMMENTS

7.1 There are no financial implications as a direct result of this report.