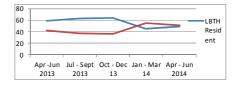

During the full year 2013/14, 58% of new starters were LBTH residents, though the figure fell to 44% in Quarter 4 2013/14 and 49% in Quarter 1 2014/15.

- 6.17 Nonetheless, during the year 2013/14, 420borough residents were appointed to Council jobs. Trend information is supplied in Appendix 5 and in future reports, when data is available for a longer period, demographic trends will be analysed. Resident information has only been collected since April 2013.
- 6.18 In comparison with the demographics for working age LBTH residents, over the previous 12 monthsBangladeshis, who represent 25% of the Borough's working age population, accounted for 27% of new starters. The number of White new starters and Black new starters were 48% and 16% respectively, whilst the corresponding percentages within the Borough's working age population were 51% and 7%.
- 6.19 For the year 2013/14, 61.4% of new starters were women, broadly reflecting the current makeup of the Council workforce, though not, of course, the Borough population. Similarly the salary of new starters is heavily skewed towards the lower paid, reflecting the current distribution of salaries amongst the workforce and recruitment to front line posts.
- While the new starters detailed above have an impact on the Council's Workforce to Reflect the Community targets, this is only one factor; the number of people exiting the organisation will have an equally significant impact.